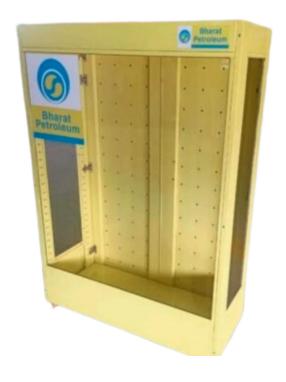

### **Bharat Petroleum Oil Display Rack**

| Material                     | Metal                   |
|------------------------------|-------------------------|
| Thickness                    | 1mm                     |
| Rack Type                    | Movable Unit            |
| Size/Dimension               | H 4.5ft x L 3ft x D 12" |
| No. Of Shelves               | 3 Shelves               |
| Weight Tolerance<br>Capacity | 100 Kg                  |
| Pattern                      | Printed                 |
| Height                       | 4.5ft                   |
| Size                         | H 4.5ft x L 3ft x D 12" |
| Mounting Type                | Floor Standing          |