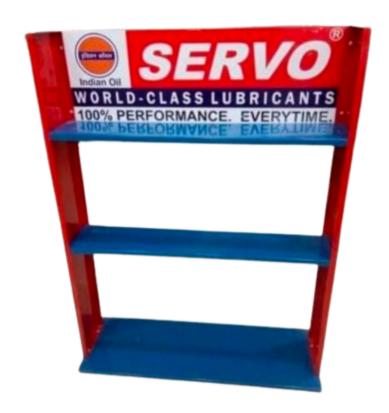

#### **Hp Oil Display Rack**

| Rack Type      | Movable Unit            |
|----------------|-------------------------|
| No. Of Shelves | 3 Shelves               |
| Color          | Any                     |
| Material       | Mild Steel              |
| Size           | H 5ft x L 3.5ft x D 18" |