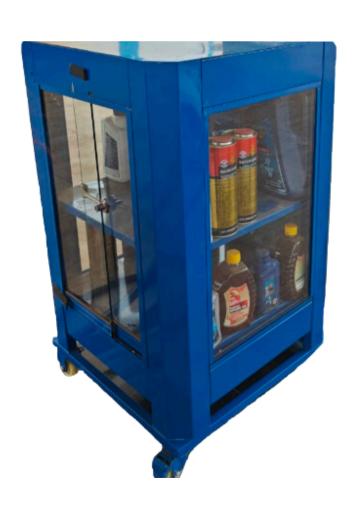

#### **Hp Oil Display Rack Small**

| Material                     | Mild Steel         |
|------------------------------|--------------------|
| Height (In Feet)             | 7 Feet             |
| Usage/Application            | PETROL PUMP        |
| No. Of Shelves               | 5 Shelves          |
| Rack Type                    | Free Standing Unit |
| Weight Tolerance<br>Capacity | 200 Kg             |
| Dimensions (L x W x H)       | 3'X7'              |
| Load Capacity Per Shelf      | 250KG              |
| Load Capacity per layer      | 3'                 |
| Height Available             | 7'                 |
| Depth (In Inches)            | 12"                |