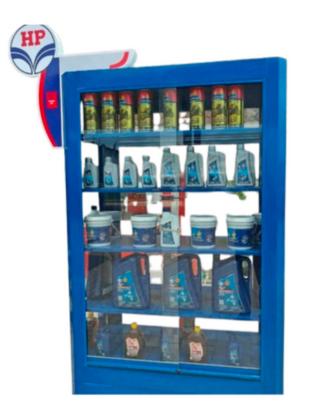

## **Indian Oil Display Rack**

| Rack Type      | Movable Unit            |
|----------------|-------------------------|
| No. Of Shelves | 3 Shelves               |
| Color          | Any                     |
| Material       | Mild Steel              |
| Size           | H 5ft x L 3.5ft x D 18" |